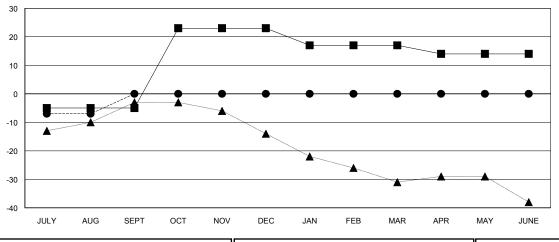

| Members               |                           |                         |                                              |  |
|-----------------------|---------------------------|-------------------------|----------------------------------------------|--|
| RESULTS FOR 2018-2019 |                           |                         |                                              |  |
| QUARTER               | MEMBER GROWTH NET<br>GOAL | MEMBER GROWTH<br>ACTUAL | DROPPED MEMBERS ACTUAL (including transfers) |  |
| JULY/AUG/SEPT         | -5                        | 10                      | 17                                           |  |
| OCT/NOV/DEC           | 28                        | 0                       | 0                                            |  |
| JAN/FEB/MAR           | -6                        | 0                       | 0                                            |  |
| APR/MAY/JUNE          | -3                        | 0                       | 0                                            |  |

## GOALS AND ACTUAL MEMBERS CUMULATIVE

| ■ - MEMBER GROWTH NET GOAL      |  |
|---------------------------------|--|
| ● - MEMBER GROWTH ACTUAL        |  |
| ▲ - LAST YEAR MEMBERSHIP ACTUAL |  |

| DROPPED CLUBS: 0 |    |
|------------------|----|
| DROPPED MEMBERS  |    |
| DECEASED         | 2  |
| CLUB CANCELLED   | 0  |
| OTHER            | 15 |
| TOTAL            | 17 |