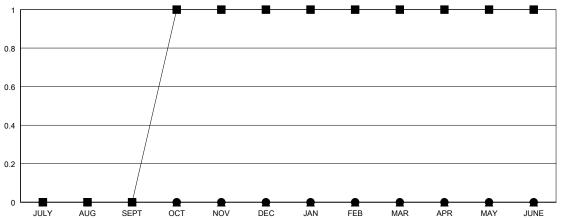

## **LOCATION PENNSYLVANIA**

| Clubs                 |               |           |               |  |  |
|-----------------------|---------------|-----------|---------------|--|--|
| RESULTS FOR 2018-2019 |               |           |               |  |  |
| QUARTER               | NEW CLUB GOAL | NEW CLUBS | DROPPED CLUBS |  |  |
|                       |               |           |               |  |  |
| JULY/AUG/SEPT         | 0             | 0         | 0             |  |  |
| OCT/NOV/DEC           | 1             | 0         | 0             |  |  |
| JAN/FEB/MAR           | 0             | 0         | 0             |  |  |
| APR/MAY/JUNE          | 0             | 0         | 0             |  |  |

## GOALS AND ACTUAL NEW CLUBS CUMULATIVE